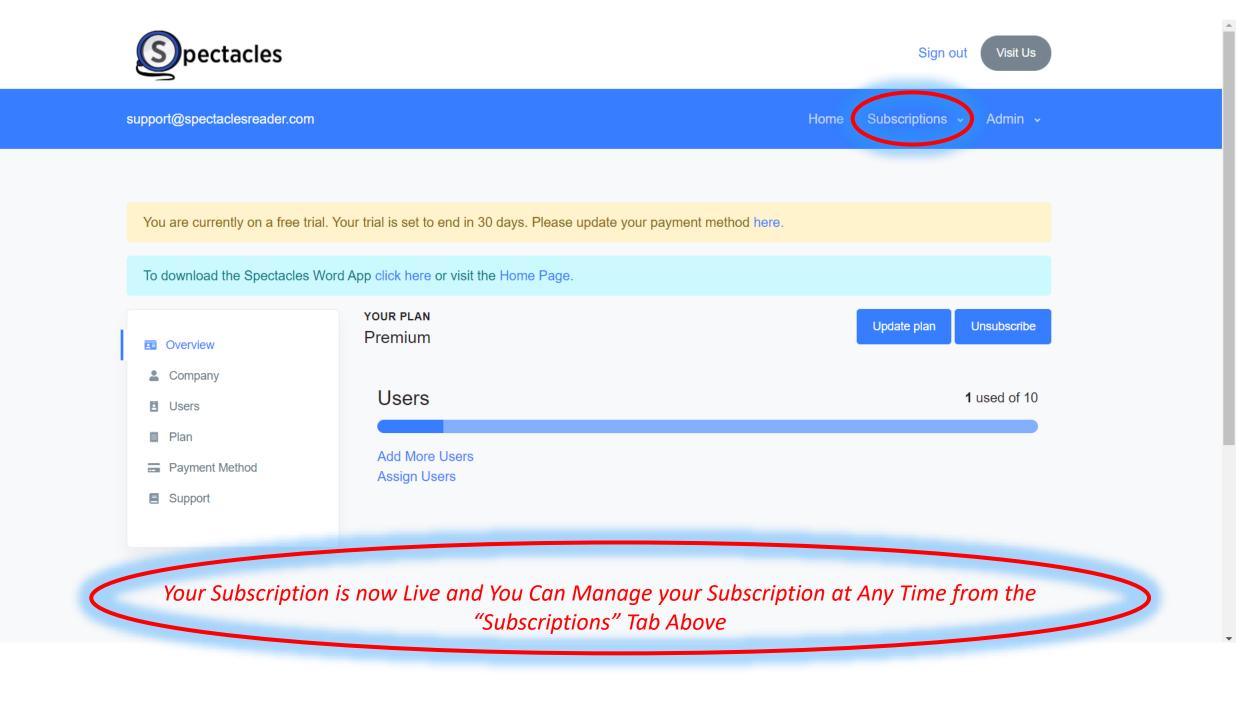

## Assign Users

You are currently on a free trial. Your trial is set to end in 30 days. Please update your payment method here.

You are currently on a free trial. Your trial is set to end in 29 days. Please update your payment method here.