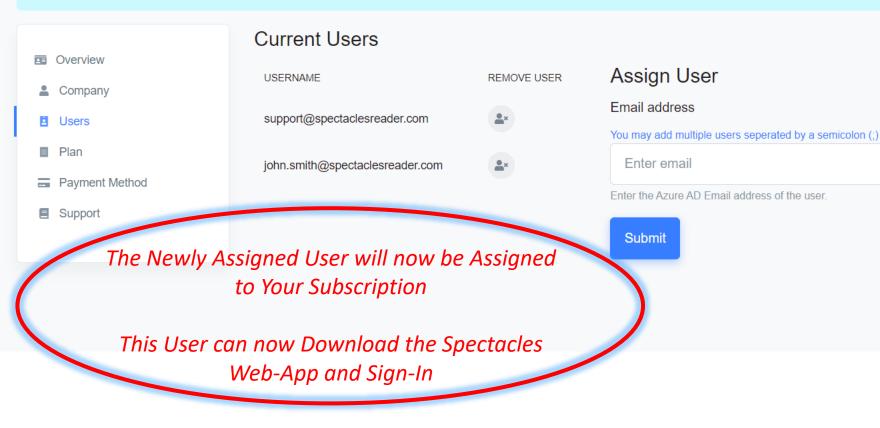

### Assign User

#### mail address

You may add multiple users seperated by a semicolon (;)

john.smith@spectaclesreader.com

Enter the Azure AD Email address of the user.

ubmit

×

You are currently on a free trial. Your trial is set to end in 29 days. Please update your payment method here.