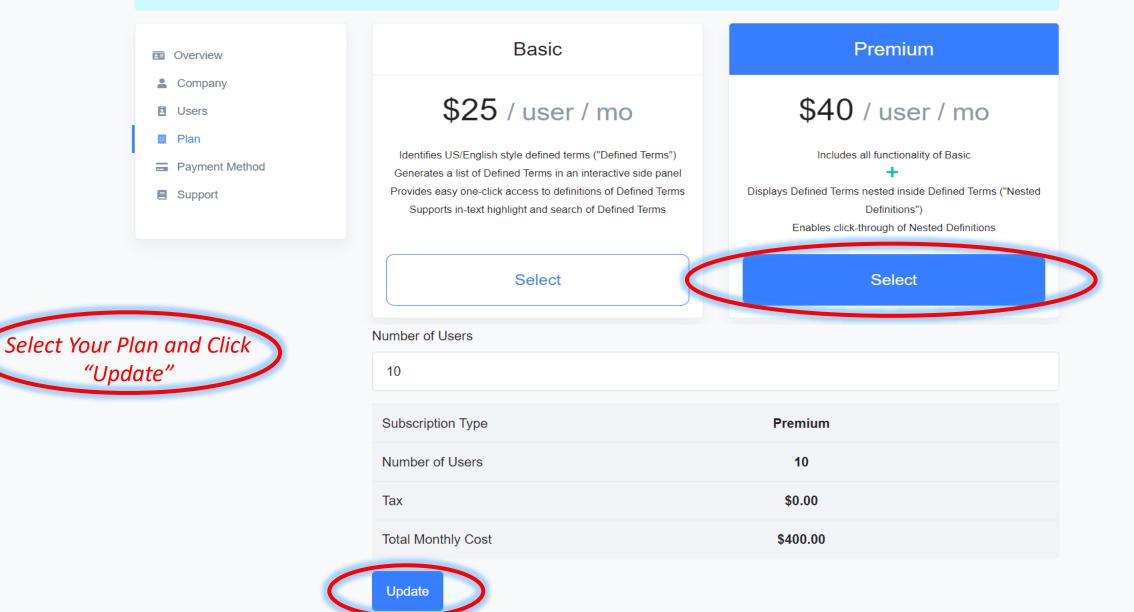

Basic

Choose Your Plan and Enter Number of Users

### \$25 / user / mo \$40 / user / mo Identifies US/English style defined terms ("Defined Terms") Includes all functionality of Basic + Generates a list of Defined Terms in an interactive side panel Provides easy one-click access to definitions of Defined Terms Displays Defined Terms nested inside Defined Terms ("Nested Supports in-text highlight and search of Defined Terms Definitions") Enables click-through of Nested Definitions Select Select Number of Users 10 Premium Subscription Type Your Monthly Billing Total will be Displayed Here Number of Users 10 You will not be Charged During the Free Trial Period \$0.00 Tax **Total Monthly Cost** \$400.00

Premium