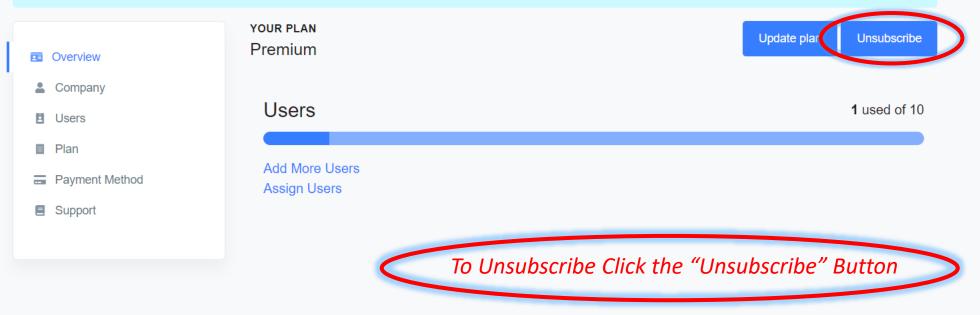

## Unsubscribe at Any Time

support@spectaclesreader.com

You are currently on a free trial. Your trial is set to end in 30 days. Please update your payment method here.

support@spectaclesreader.com Subscriptions -Admin 🗸 Your Scheduled End Date will be Displayed You are currently on a free trial. Your trial is set to end in 30 days. Please update your payment method here. Your subscription is set to end on 08/19/2020. Resubscribe To download the Spectacles Word App click here or visit the Home Page. YOUR PLAN **Resubscribe** Premium Overview Company Users 1 used of 10 Users Plan Add More Users **Payment Method Assign Users** Support To Resubscribe click the "Resubscribe" Button