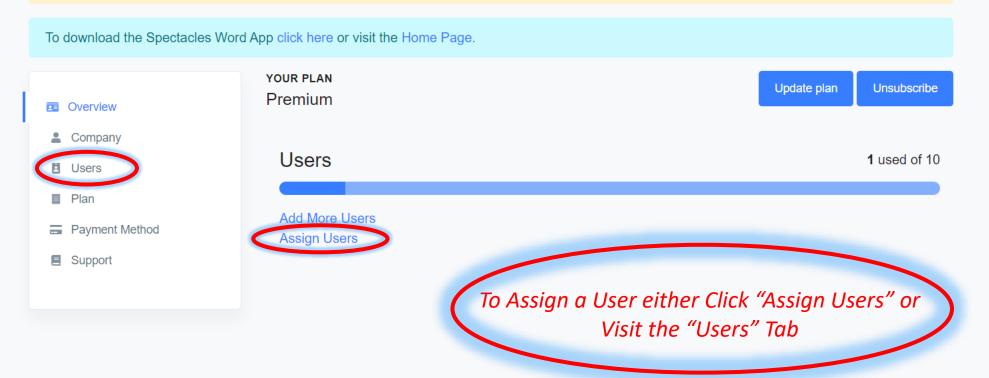

To download the Spectacles Word App click here or visit the Home Page.

|                                            | Current Users                                                |             | A         |
|--------------------------------------------|--------------------------------------------------------------|-------------|-----------|
| <ul><li>Overview</li><li>Company</li></ul> | USERNAME                                                     | REMOVE USER | Assi      |
| Users                                      | support@spectaclesreader.com                                 | <b>.</b> *  | Email a   |
| 📕 Plan                                     |                                                              |             | john      |
| Payment Method                             | The Account which w                                          | as used to  | Enter the |
| Support                                    | Sign-Up for Subscriptions will be<br>Auto-Assigned as a User |             |           |

To Assign Users Enter a Microsoft Work or School Account Email in the Field and click "Submit"