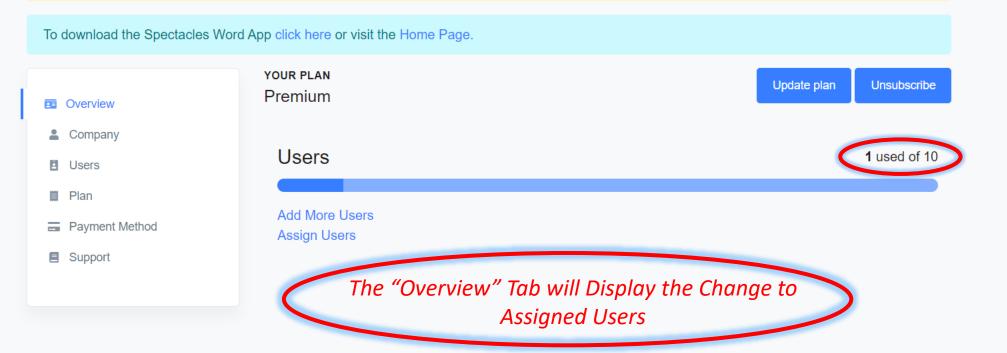

## Assign Users

You are currently on a free trial. Your trial is set to end in 30 days. Please update your payment method here.

You are currently on a free trial. Your trial is set to end in 29 days. Please update your payment method here.

To download the Spectacles Word App click here or visit the Home Page.

|                                            | Current Users                                                |             | A         |
|--------------------------------------------|--------------------------------------------------------------|-------------|-----------|
| <ul><li>Overview</li><li>Company</li></ul> | USERNAME                                                     | REMOVE USER | Assi      |
| Users                                      | support@spectaclesreader.com                                 | <b>.</b> *  | Email a   |
| 📕 Plan                                     |                                                              |             | john      |
| Payment Method                             | The Account which w                                          | as used to  | Enter the |
| Support                                    | Sign-Up for Subscriptions will be<br>Auto-Assigned as a User |             |           |

To Assign Users Enter a Microsoft Work or School Account Email in the Field and click "Submit"