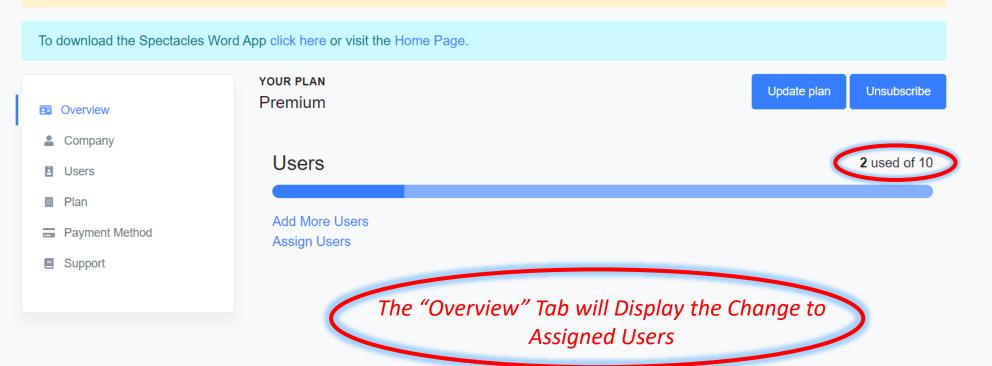

## Assign Users

You are currently on a free trial. Your trial is set to end in 30 days. Please update your payment method here.

You are currently on a free trial. Your trial is set to end in 29 days. Please update your payment method here.

To download the Spectacles Word App click here or visit the Home Page.

|                                            | Current Users                                                |             | A         |
|--------------------------------------------|--------------------------------------------------------------|-------------|-----------|
| <ul><li>Overview</li><li>Company</li></ul> | USERNAME                                                     | REMOVE USER | Assi      |
| Users                                      | support@spectaclesreader.com                                 | <b>.</b> *  | Email a   |
| 📕 Plan                                     |                                                              |             | john      |
| Payment Method                             | The Account which w                                          | as used to  | Enter the |
| Support                                    | Sign-Up for Subscriptions will be<br>Auto-Assigned as a User |             |           |

To Assign Users Enter a Microsoft Work or School Account Email in the Field and click "Submit"