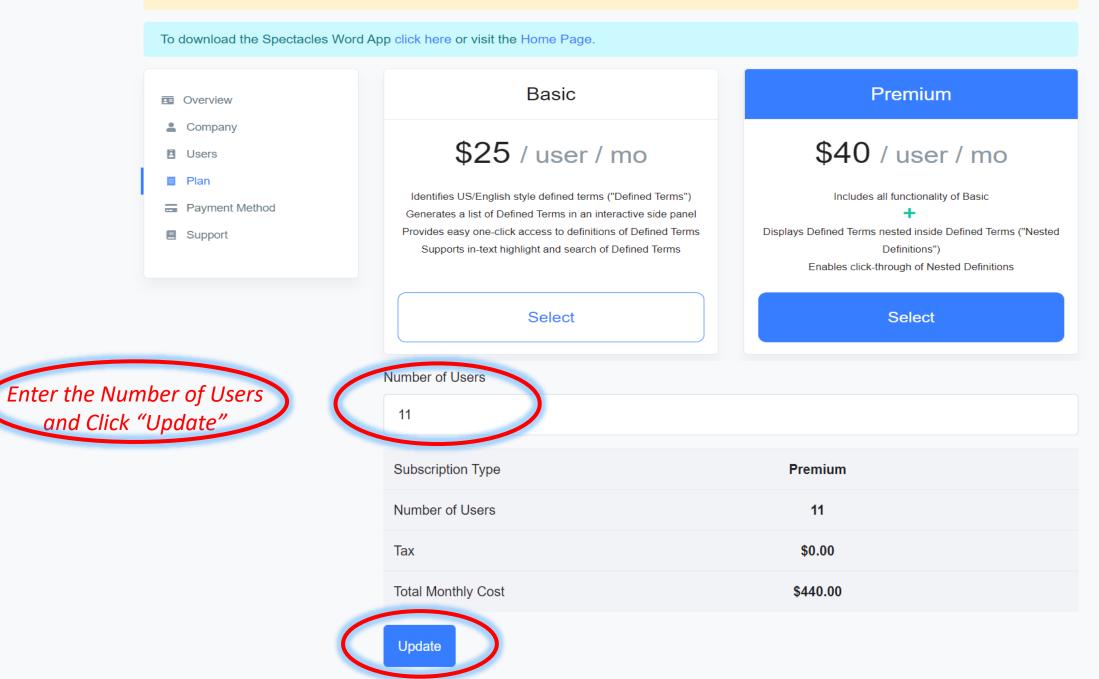

You are currently on a free trial. Your trial is set to end in 30 days. Please update your payment method here.

To download the Spectacles Word App click here or visit the Home Page.

You are currently on a free trial. Your trial is set to end in 30 days. Please update your payment method here.

support@spectaclesreader.com Home Subscriptions 🗸 Admin 🗸 You are currently on a free trial. Your trial is set to end in 30 days. Please update your payment method here. To download the Spectacles Word App click here or visit the Home Page. YOUR PLAN Update plan Unsubscribe Premium Overview Company Users 1 used of 11 Users 🗒 Plan Add More Users **Payment Method** Assign Users Support The Number of Users will be Updated