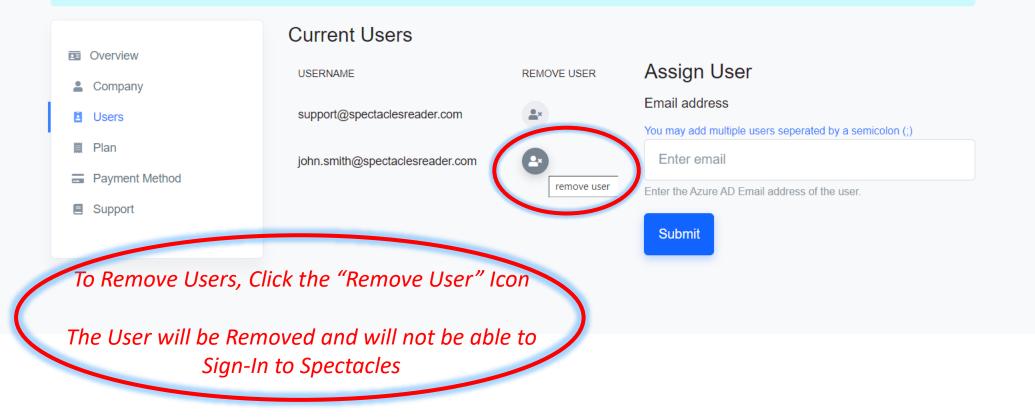

To download the Spectacles Word App click here or visit the Home Page.

|                                            | Current Users                                                |             | A         |
|--------------------------------------------|--------------------------------------------------------------|-------------|-----------|
| <ul><li>Overview</li><li>Company</li></ul> | USERNAME                                                     | REMOVE USER | Assi      |
| Users                                      | support@spectaclesreader.com                                 | <b>.</b> *  | Email a   |
| 📕 Plan                                     |                                                              |             | john      |
| Payment Method                             | The Account which w                                          | as used to  | Enter the |
| Support                                    | Sign-Up for Subscriptions will be<br>Auto-Assigned as a User |             |           |

To Assign Users Enter a Microsoft Work or School Account Email in the Field and click "Submit"

#### mail address

You may add multiple users seperated by a semicolon (;)

john.smith@spectaclesreader.com

Enter the Azure AD Email address of the user.

ubmit

×

You are currently on a free trial. Your trial is set to end in 29 days. Please update your payment method here.